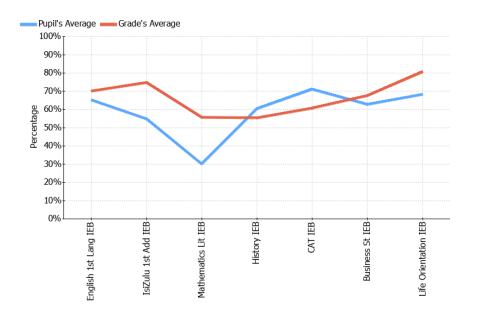

| Lwazi Maluleke       |                 | Term 1 |         |                  |
|----------------------|-----------------|--------|---------|------------------|
| Subject              | Formal<br>Tests | CAS    | Student | Grade<br>Average |
| English 1st Lang IEB | 66%             | 64%    | 65%     | 70%              |
| IsiZulu 1st Add IEB  | 53%             | 59%    | 55%     | 75%              |
| Mathematics Lit IEB  | 33%             | 23%    | 30%     | 56%              |
| History IEB          | 56%             | 73%    | 60%     | 55%              |
| CAT IEB              | 75%             | 59%    | 71%     | 61%              |
| Business St IEB      | 57%             | 80%    | 63%     | 68%              |
| Life Orientation IEB |                 | 68%    | 68%     | 81%              |
| Averages:            |                 |        | 59%     | 66%              |